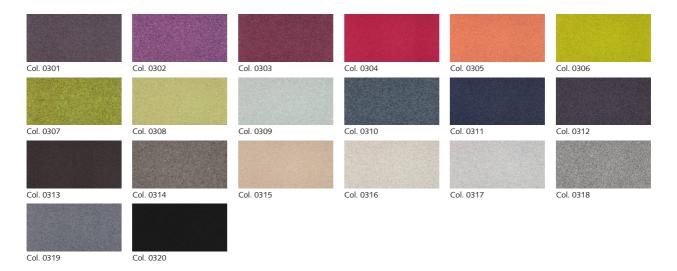

**Use:** Upholstery fabric for domestic use

Number of colours: 20

Special colours available from 200 m / 220 yds

upwards.

Material: 100% Flameretardant polyester (Trevira CS)

Fabric width: 140 cm/55 inch

Weight: 364 g/m<sup>2</sup>